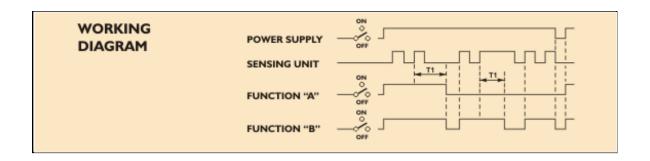

## CRP000017 - CRTP 24 Vac/dc

| Control type:                     | Under speed and Shaft stand still                                        |
|-----------------------------------|--------------------------------------------------------------------------|
| Detection type:                   | Inductive (integrated function)                                          |
| Combinable detection device:      | Capacitive-Inductive-Photoelectric Sensor with PNP/NPN/NAMUR output type |
| Detectable rotations range (RPM): | 0.1 ÷ 2400                                                               |
| Working voltage:                  | 24 Vac/dc                                                                |
| Delayed alarm activation time:    | 0.3 ÷ 10 sec                                                             |
| Response time:                    | See conversion table RPM / Time                                          |
| Block function - A:               | Programmable                                                             |
| Autoreset function - B:           | Programmable                                                             |
| Absorption:                       | 2 VA @ relay ON                                                          |
| Output voltage:                   | 12 V                                                                     |
| Max. supply current:              | 50 mA                                                                    |
| Output type:                      | Relay                                                                    |
| Max output current:               | 5A @ 240 Vac                                                             |
| Led indicator:                    | Red=alarm / Green=power supply                                           |
| Temperature limits:               | -20 ÷ +60 °C                                                             |
| IP rating:                        | IP20                                                                     |
| Connection type:                  | Terminal block                                                           |
| Mounting:                         | 35 mm DIN rail                                                           |
| Mechanical characteristics:       | 52x90x75                                                                 |
| Housing material:                 | Plastic                                                                  |
| Weight:                           | 330 g                                                                    |