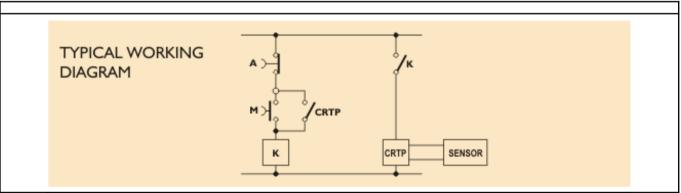

## CRP000017 - CRTP 24 Vac/dc

| Control type:                     | Under speed and Shaft stand still                                        |
|-----------------------------------|--------------------------------------------------------------------------|
| Detection type:                   | Inductive (integrated function)                                          |
| Combinable detection device:      | Capacitive-Inductive-Photoelectric Sensor with PNP/NPN/NAMUR output type |
| Detectable rotations range (RPM): | 0.1 ÷ 2400                                                               |
| Working voltage:                  | 24 Vac/dc                                                                |
| Delayed alarm activation time:    | 0.3 ÷ 10 sec                                                             |
| Response time:                    | See conversion table RPM / Time                                          |
| Block function - A:               | Programmable                                                             |
| Autoreset function - B:           | Programmable                                                             |
| Absorption:                       | 2 VA @ relay ON                                                          |
| Output voltage:                   | 12 V                                                                     |
| Max. supply current:              | 50 mA                                                                    |
| Output type:                      | Relay                                                                    |
| Max output current:               | 5A @ 240 Vac                                                             |
| Led indicator:                    | Red=alarm / Green=power supply                                           |
| Temperature limits:               | -20 ÷ +60 °C                                                             |
| IP rating:                        | IP20                                                                     |
| Connection type:                  | Terminal block                                                           |
| Mounting:                         | 35 mm DIN rail                                                           |
| Mechanical characteristics:       | 52x90x75                                                                 |
| Housing material:                 | Plastic                                                                  |
| Weight:                           | 330 g                                                                    |