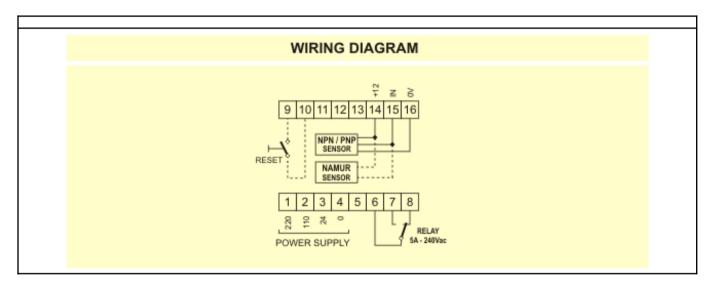

## CRP000017 - CRTP 24 Vac/dc

| Control type:                     | Under speed and Shaft stand still                                        |
|-----------------------------------|--------------------------------------------------------------------------|
| Detection type:                   | Inductive (integrated function)                                          |
| Combinable detection device:      | Capacitive-Inductive-Photoelectric Sensor with PNP/NPN/NAMUR output type |
| Detectable rotations range (RPM): | 0.1 ÷ 2400                                                               |
| Working voltage:                  | 24 Vac/dc                                                                |
| Delayed alarm activation time:    | 0.3 ÷ 10 sec                                                             |
| Response time:                    | See conversion table RPM / Time                                          |
| Block function - A:               | Programmable                                                             |
| Autoreset function - B:           | Programmable                                                             |
| Absorption:                       | 2 VA @ relay ON                                                          |
| Output voltage:                   | 12 V                                                                     |
| Max. supply current:              | 50 mA                                                                    |
| Output type:                      | Relay                                                                    |
| Max output current:               | 5A @ 240 Vac                                                             |
| Led indicator:                    | Red=alarm / Green=power supply                                           |
| Temperature limits:               | -20 ÷ +60 °C                                                             |
| IP rating:                        | IP20                                                                     |
| Connection type:                  | Terminal block                                                           |
| Mounting:                         | 35 mm DIN rail                                                           |
| Mechanical characteristics:       | 52x90x75                                                                 |
| Housing material:                 | Plastic                                                                  |
| Weight:                           | 330 g                                                                    |