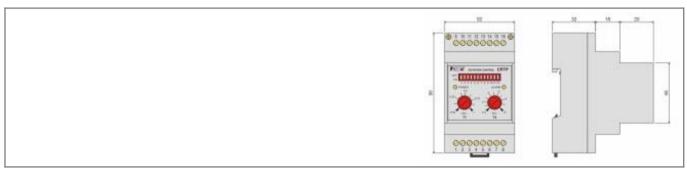

## CRP000017 - CRTP 24 Vac/dc

| Control type:                     | Under speed and Shaft stand still                                        |
|-----------------------------------|--------------------------------------------------------------------------|
| Detection type:                   | Inductive (integrated function)                                          |
| Combinable detection device:      | Capacitive-Inductive-Photoelectric Sensor with PNP/NPN/NAMUR output type |
| Detectable rotations range (RPM): | 0.1 ÷ 2400                                                               |
| Working voltage:                  | 24 Vac/dc                                                                |
| Delayed alarm activation time:    | 0.3 ÷ 10 sec                                                             |
| Response time:                    | See conversion table RPM / Time                                          |
| Block function - A:               | Programmable                                                             |
| Autoreset function - B:           | Programmable                                                             |
| Absorption:                       | 2 VA @ relay ON                                                          |
| Output voltage:                   | 12 V                                                                     |
| Max. supply current:              | 50 mA                                                                    |
| Output type:                      | Relay                                                                    |
| Max output current:               | 5A @ 240 Vac                                                             |
| Led indicator:                    | Red=alarm / Green=power supply                                           |
| Temperature limits:               | -20 ÷ +60 °C                                                             |
| IP rating:                        | IP20                                                                     |
| Connection type:                  | Terminal block                                                           |
| Mounting:                         | 35 mm DIN rail                                                           |
| Mechanical characteristics:       | 52x90x75                                                                 |
| Housing material:                 | Plastic                                                                  |
| Weight:                           | 330 g                                                                    |