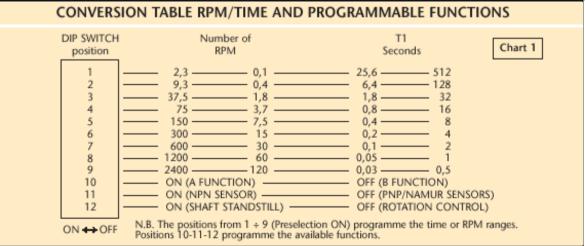

## CRP000017 - CRTP 24 Vac/dc

| Control type:                     | Under speed and Shaft stand still                                        |
|-----------------------------------|--------------------------------------------------------------------------|
| Detection type:                   | Inductive (integrated function)                                          |
| Combinable detection device:      | Capacitive-Inductive-Photoelectric Sensor with PNP/NPN/NAMUR output type |
| Detectable rotations range (RPM): | 0.1 ÷ 2400                                                               |
| Working voltage:                  | 24 Vac/dc                                                                |
| Delayed alarm activation time:    | 0.3 ÷ 10 sec                                                             |
| Response time:                    | See conversion table RPM / Time                                          |
| Block function - A:               | Programmable                                                             |
| Autoreset function - B:           | Programmable                                                             |
| Absorption:                       | 2 VA @ relay ON                                                          |
| Output voltage:                   | 12 V                                                                     |
| Max. supply current:              | 50 mA                                                                    |
| Output type:                      | Relay                                                                    |
| Max output current:               | 5A @ 240 Vac                                                             |
| Led indicator:                    | Red=alarm / Green=power supply                                           |
| Temperature limits:               | -20 ÷ +60 °C                                                             |
| IP rating:                        | IP20                                                                     |
| Connection type:                  | Terminal block                                                           |
| Mounting:                         | 35 mm DIN rail                                                           |
| Mechanical characteristics:       | 52x90x75                                                                 |
| Housing material:                 | Plastic                                                                  |
| Weight:                           | 330 g                                                                    |